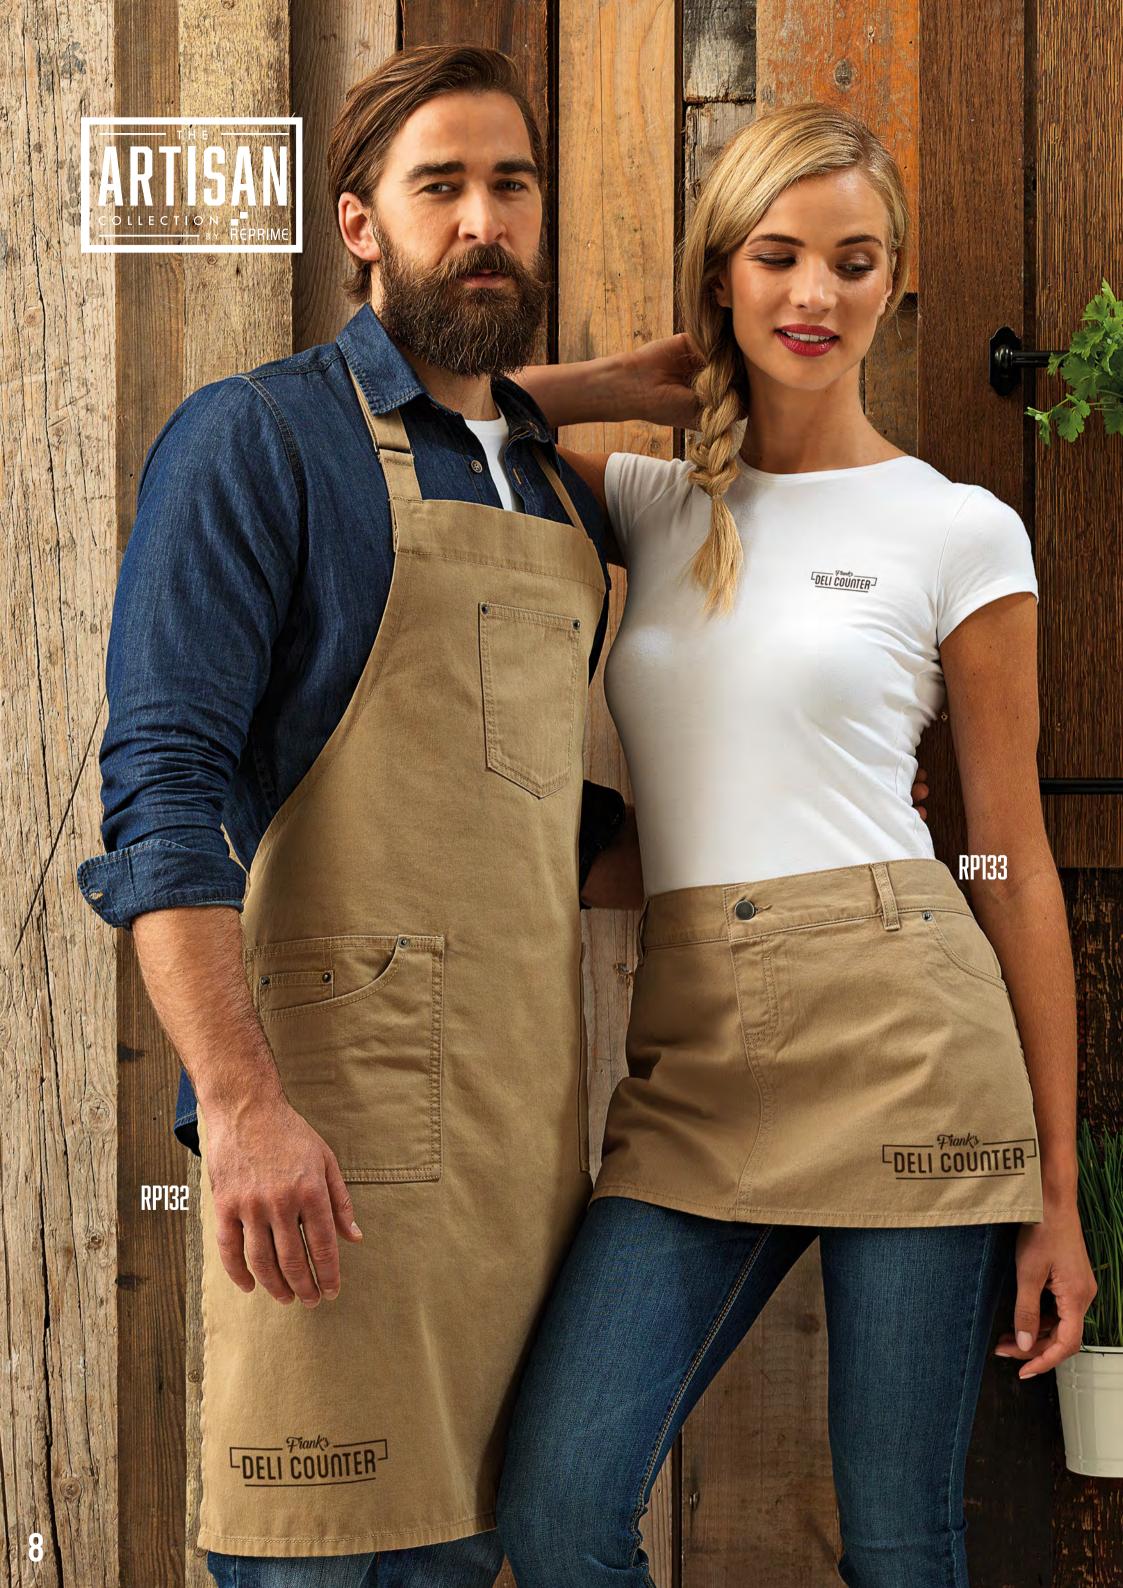

#### RP133 COTTON 'CHINO' WAIST APRON

- 100% Cotton Twill 8.3oz
- Length 13", Width 24"
- 'Chino' style stitched pockets with rivets
- 'Chino' waistband
- False fly detail for design
- Gun metal eyelets secure 35" self fabric ties

#### RP132 COTTON 'CHINO' BIB APRON

- 100% Cotton Twill 8.3oz
- Length 34", Width 28"
- 'Chino' style stitched pockets with rivets
- Top centre pocket
- Neckband with buckle and adjustable snap button fastening
- Gun metal eyelets secure 35" self fabric ties