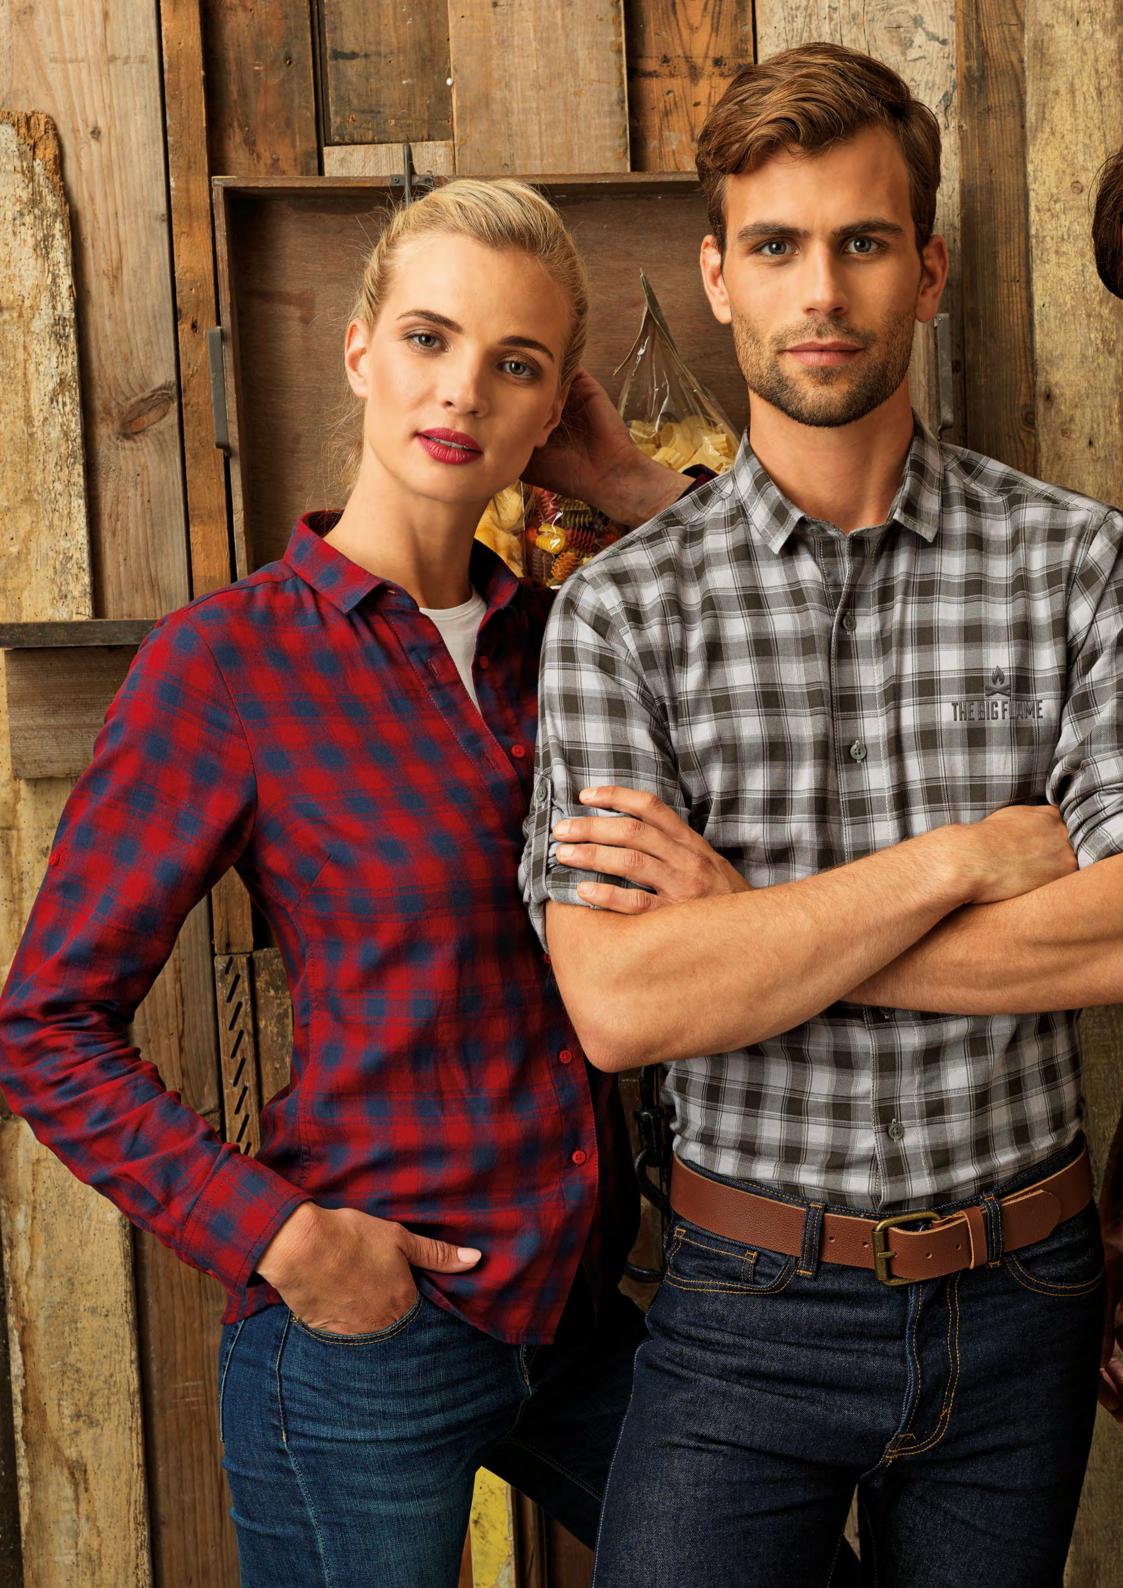

You need to give consideration to what is going to be worn on top to offset your individual Artisan look. Our lumberjack inspired 'Mulligan' shirt can be worn long sleeved, or for a more casual look- with the sleeves rolled up and fastened securely on the upper arm. Made from 100% Cotton with a hearty checkered pattern across four colour ways, these styles will give your front-of-house teams a big personality! Maybe you'd like to 'go for Gingham' with our Microcheck shirts, available in a

### **LONG SLEEVE COTTON SHIRT**

- 100% Cotton yarn dyed Poplin 4.05oz
- Semi fitted styling
- Contrast checked pattern
- Narrow soft collar
- Roll sleeve option with button and tab fastening on
- Single button cuff and sleeve guard for long sleeve styling
- Curved hem line

SIZES: S, M, L, XL, 2XL, 3XL

COLOURS: Red/Navy, Camel/Navy, Steel/Black, White/Navy

#### RP350 'MULLIGAN' CHECK - LADIES' LONG SLEEVE COTTON SHIRT

- 100% Cotton yarn dyed Poplin 4.05oz
- Semi fitted styling
- Bust and back darts for feminine fit
- Contrast checked pattern
- Narrow soft collar
- Roll sleeve option with button and tab fastening on upper arm
- Single button cuff and sleeve guard for long sleeve styling
- Curved hem line

SIZES: XS, S, M, L, XL, 2XL

COLOURS: Red/Navy, Camel/Navy, Steel/Black, White/Navy

STEEL/BLACK WHITE/NAVY

> **SEMI FITTED**

DECORATION IS FOR ILLUSTRATIVE PURPOSES ONLY - GARMENT SUPPLIED BLANK