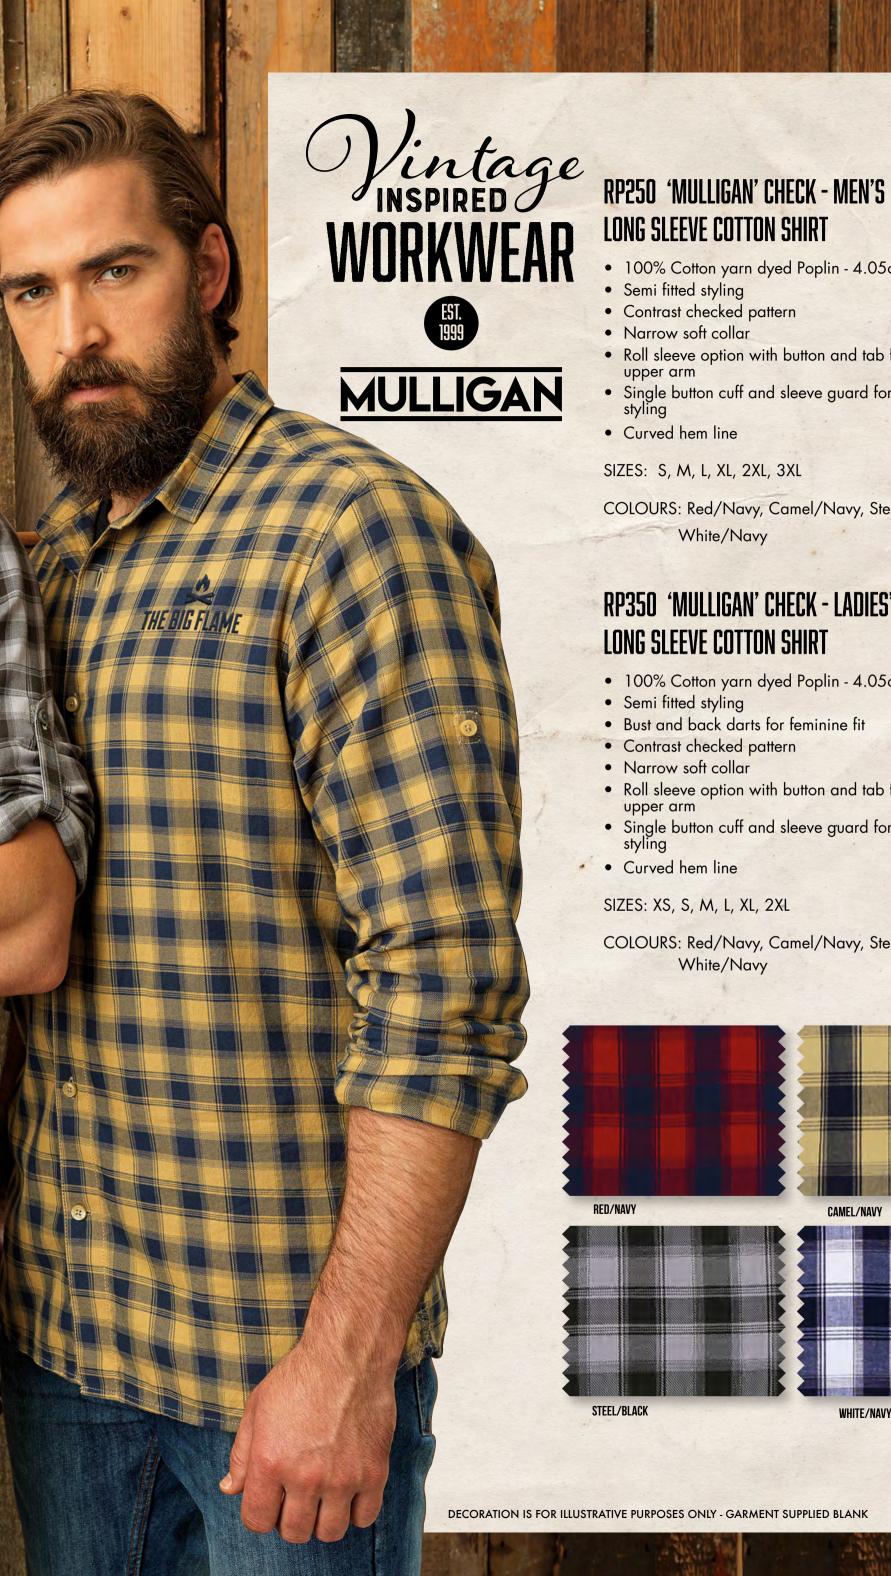

### **LONG SLEEVE COTTON SHIRT**

- 100% Cotton yarn dyed Poplin 4.05oz
- Semi fitted styling
- Contrast checked pattern
- Narrow soft collar
- Roll sleeve option with button and tab fastening on
- Single button cuff and sleeve guard for long sleeve styling
- Curved hem line

SIZES: S, M, L, XL, 2XL, 3XL

COLOURS: Red/Navy, Camel/Navy, Steel/Black, White/Navy

#### RP350 'MULLIGAN' CHECK - LADIES' LONG SLEEVE COTTON SHIRT

- 100% Cotton yarn dyed Poplin 4.05oz
- Semi fitted styling
- Bust and back darts for feminine fit
- Contrast checked pattern
- Narrow soft collar
- Roll sleeve option with button and tab fastening on upper arm
- Single button cuff and sleeve guard for long sleeve styling
- Curved hem line

SIZES: XS, S, M, L, XL, 2XL

COLOURS: Red/Navy, Camel/Navy, Steel/Black, White/Navy

STEEL/BLACK WHITE/NAVY

> **SEMI FITTED**

DECORATION IS FOR ILLUSTRATIVE PURPOSES ONLY - GARMENT SUPPLIED BLANK