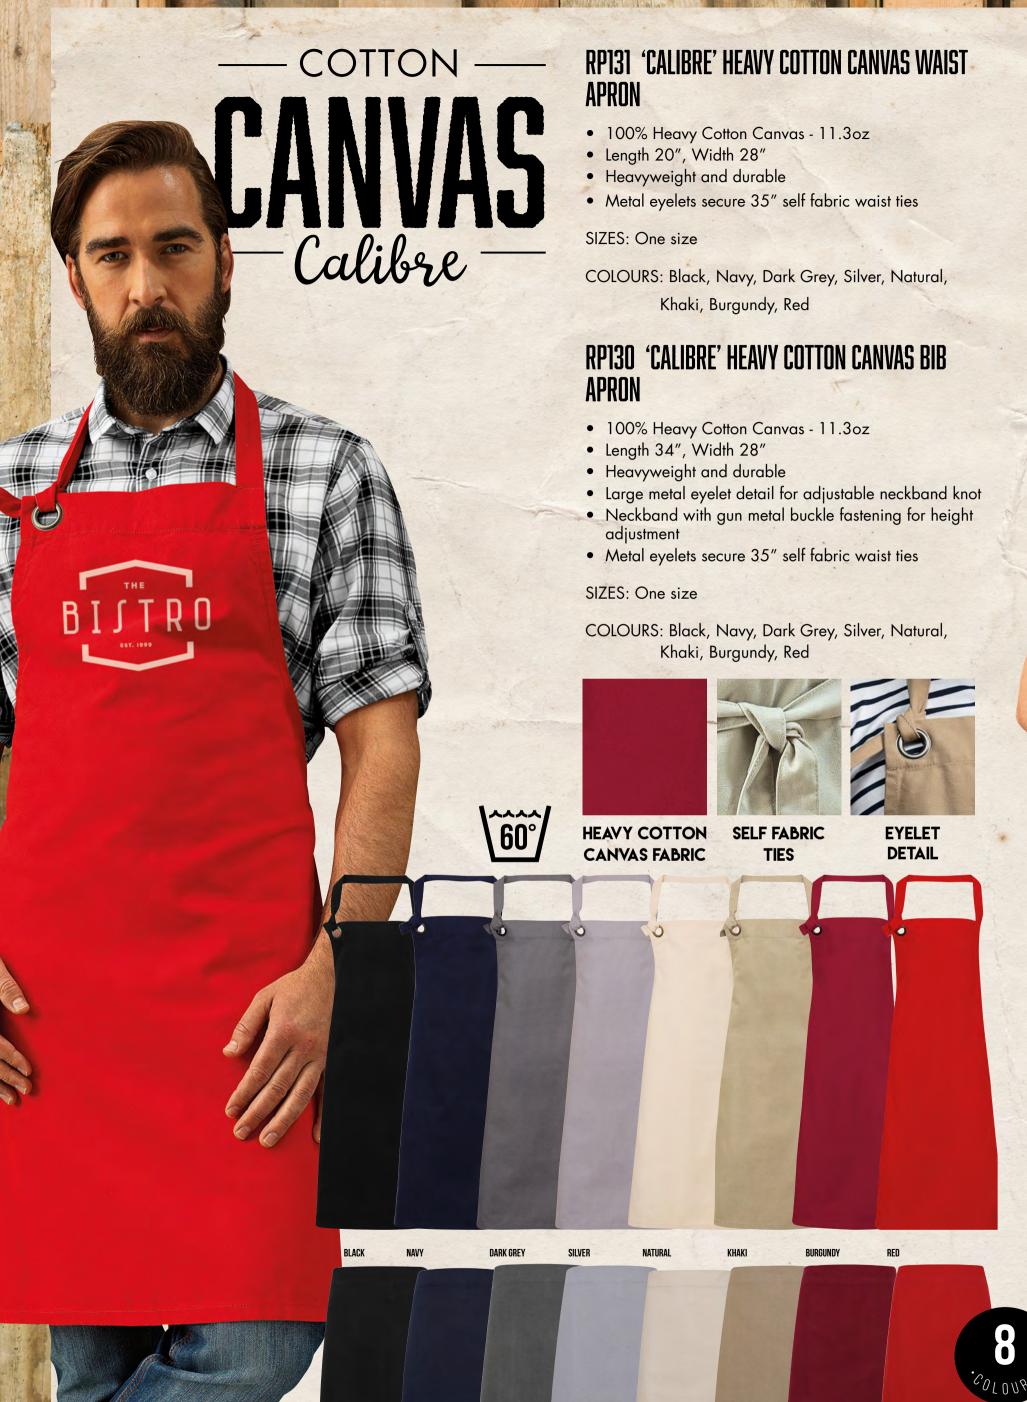

Take a look at our Denim Collection of Aprons embellished with the typical design features from your favourite pair of jeans, or our Chino Aprons that are designed to reflective the latest street styles. Our 'Calibre' Apron adds a certain touch of quality with a heavyweight Cotton Canvas fabric that is soft to touch but tough to perform and is available in eight popular colour ways. All our Aprons are available in full bib and waist styles so you can mix and match for a really playful look.

#### TWO CLASSIC SHADES