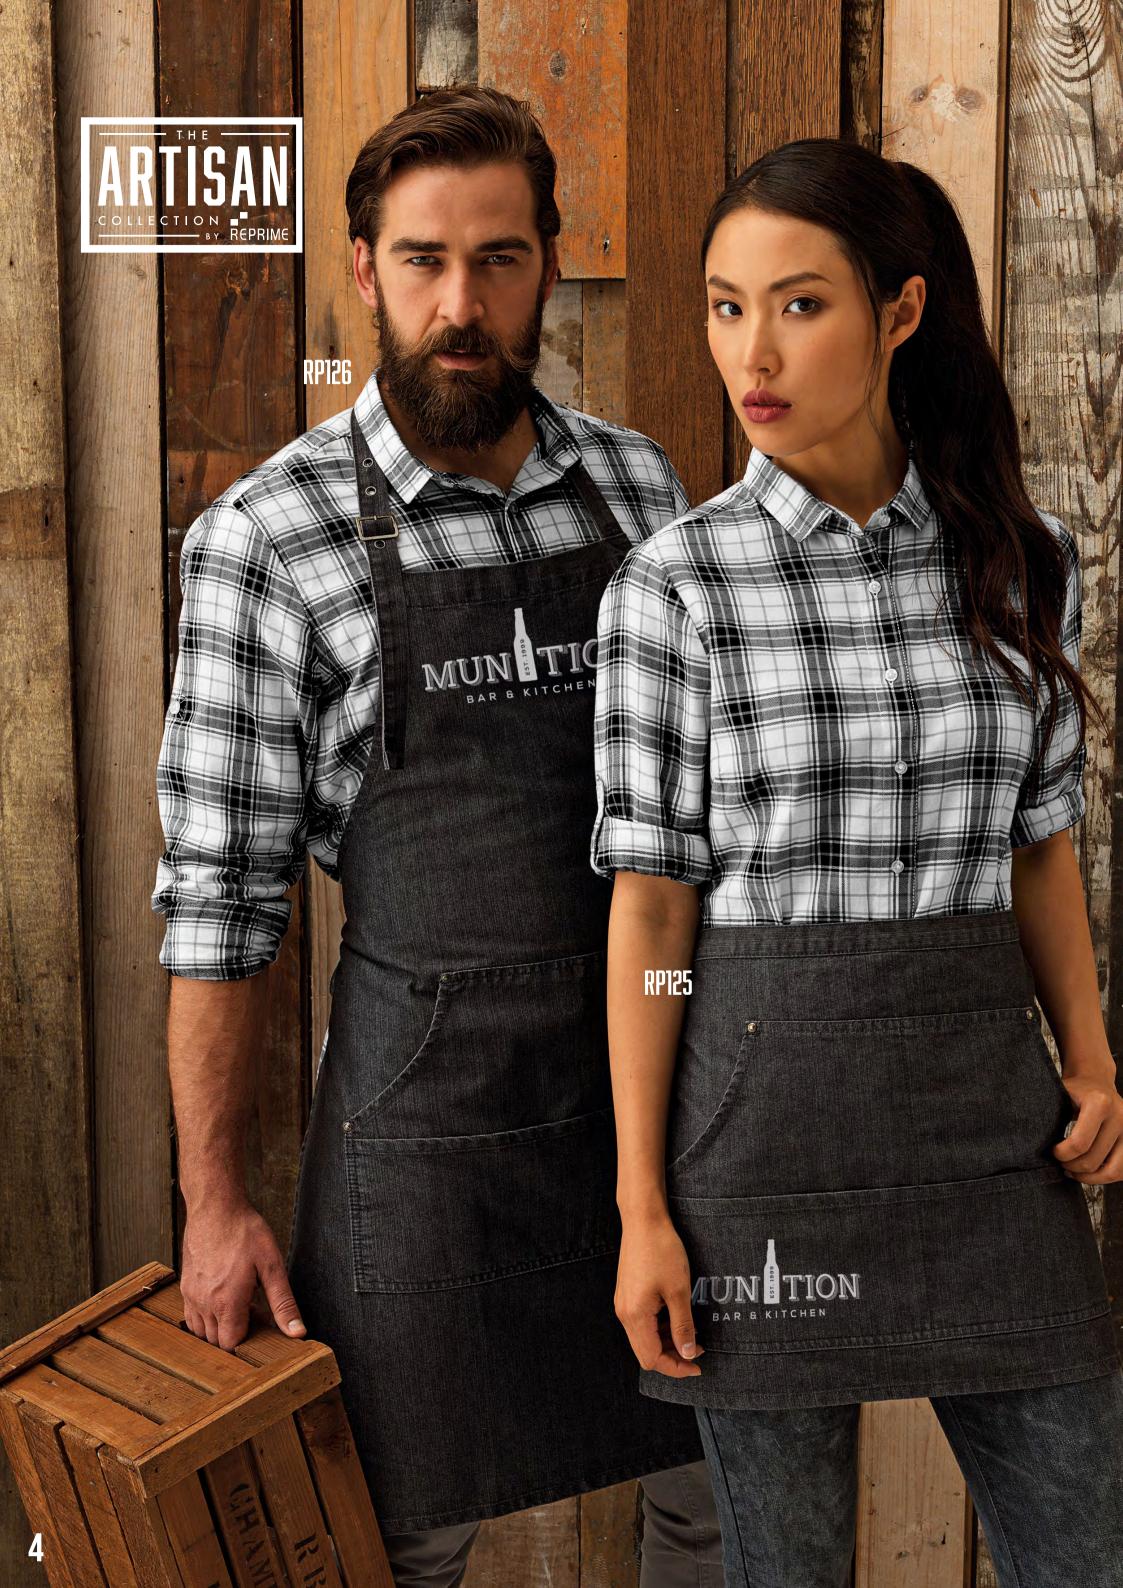

Take a look at our Denim Collection of Aprons embellished with the typical design features from your favourite pair of jeans, or our Chino Aprons that are designed to reflective the latest street styles. Our 'Calibre' Apron adds a certain touch of quality with a heavyweight Cotton Canvas fabric that is soft to touch but tough to perform and is available in eight popular colour ways. All our Aprons are available in full bib and waist styles so you can mix and match for a really playful look.

You need to give consideration to what is going to be worn on top to offset your individual Artisan look. Our lumberjack inspired 'Mulligan' shirt can be worn long sleeved, or for a more casual look- with the sleeves rolled up and fastened securely on the upper arm. Made from 100% Cotton with a hearty checkered pattern across four colour ways, these styles will give your front-of-house teams a big personality! Maybe you'd like to 'go for Gingham' with our Microcheck shirts, available in a

#### RP125 JEANS STITCH DENIM WAIST APRON

- 70% Cotton, 30% Polyester 9.3oz
- Length 16", Width 31"
- Contrast stitching
- Antique brass and silver rivets
- Four pocket compartments
- 42" self fabric ties

#### RP126 JEANS STITCH DENIM BIB APRON

- 70% Cotton, 30% Polyester 9.3oz
- Length 34", Width 28"
- Contrast stitching
- Antique brass and silver rivets
- Four pocket compartments
- 42" self fabric ties
- Adjustable buckle on neckband for height adjustment