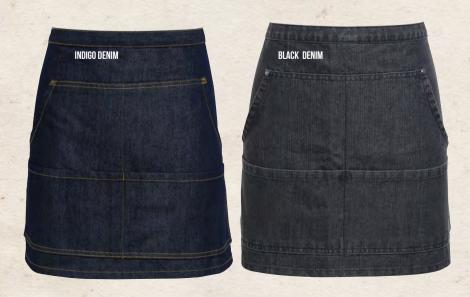

#### RP125 JEANS STITCH DENIM WAIST APRON

- 70% Cotton, 30% Polyester 9.3oz
- Length 16", Width 31"
- Contrast stitching
- Antique brass and silver rivets
- Four pocket compartments
- 42" self fabric ties

SIZES: One size

COLOURS: Indigo Denim, Black Denim