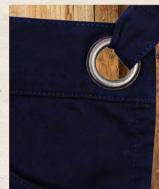

#### RP128 'DOMAIN' CONTRAST DENIM WAIST APRON

- 70% Cotton, 30% Polyester 9.3oz
- Length 20", Width 28"
- 14" wide centre pocket with reverse contrast trim
- Combined pen pocket
- Metal eyelets secure 39" contrast fabric ties

SIZES: One size

COLOURS: Indigo Denim, Black Denim

SIZES: One size

COLOURS: Indigo Denim, Black Denim

**CONTRAST DENIM APRON** 

CONTRAST
JEANS POCKET

CONTRAST TIES
WITH EYELET DETAIL