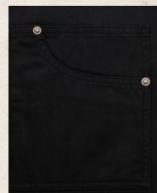

#### RP133 COTTON 'CHINO' WAIST APRON

- 100% Cotton Twill 8.3oz
- Length 13", Width 24"
- 'Chino' style stitched pockets with rivets
- 'Chino' waistband
- False fly detail for design
- Gun metal eyelets secure 35" self fabric ties

SIZES: One size

COLOURS: Black, Steel, Khaki, Navy