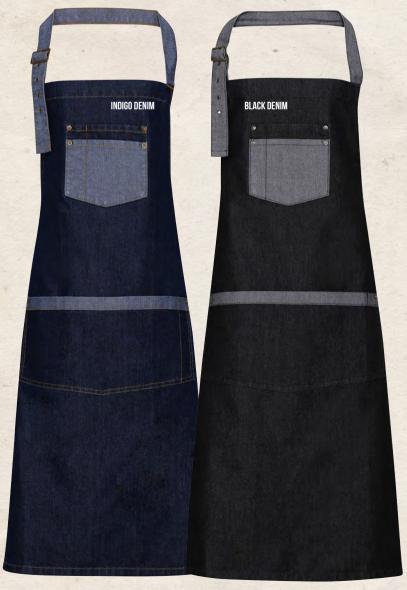

#### RP125 JEANS STITCH DENIM WAIST APRON

- 70% Cotton, 30% Polyester 9.3oz
- Length 16", Width 31"
- Contrast stitching
- Antique brass and silver rivets
- Four pocket compartments
- 42" self fabric ties

SIZES: One size

COLOURS: Indigo Denim, Black Denim

#### RP126 JEANS STITCH DENIM BIB APRON

- 70% Cotton, 30% Polyester 9.3oz
- Length 34", Width 28"
- Contrast stitching
- Antique brass and silver rivets
- Four pocket compartments
- 42" self fabric ties
- Adjustable buckle on neckband for height adjustment