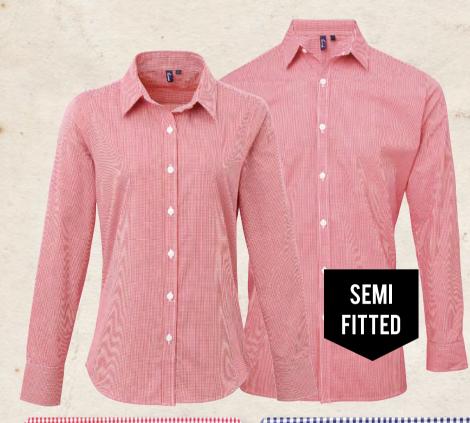

### RP221 MEN'S MICROCHECK GINGHAM SHORT SLEEVE COTTON SHIRT

- 100% Cotton 4.05oz
- Short sleeves
- Semi fitted styling
- Gingham Microcheck pattern
- · Soft collar styling
- · Curved hem line

SIZES: XS, S, M, L, XL, 2XL, 3XL

## RP321 LADIES' MICROCHECK GINGHAM SHORT SLEEVE COTTON SHIRT

- 100% Cotton 4.05oz
- Short sleeves
- Bust and back darts for feminine fit
- Gingham Microcheck pattern
- · Soft collar styling
- Curved hem line

SIZES: XS, S, M, L, XL, 2XL, 3XL

COLOURS: Red/White, Black/White, Navy/White, Light Blue/White

**BLACK/WHITE** 

MICROCHECK