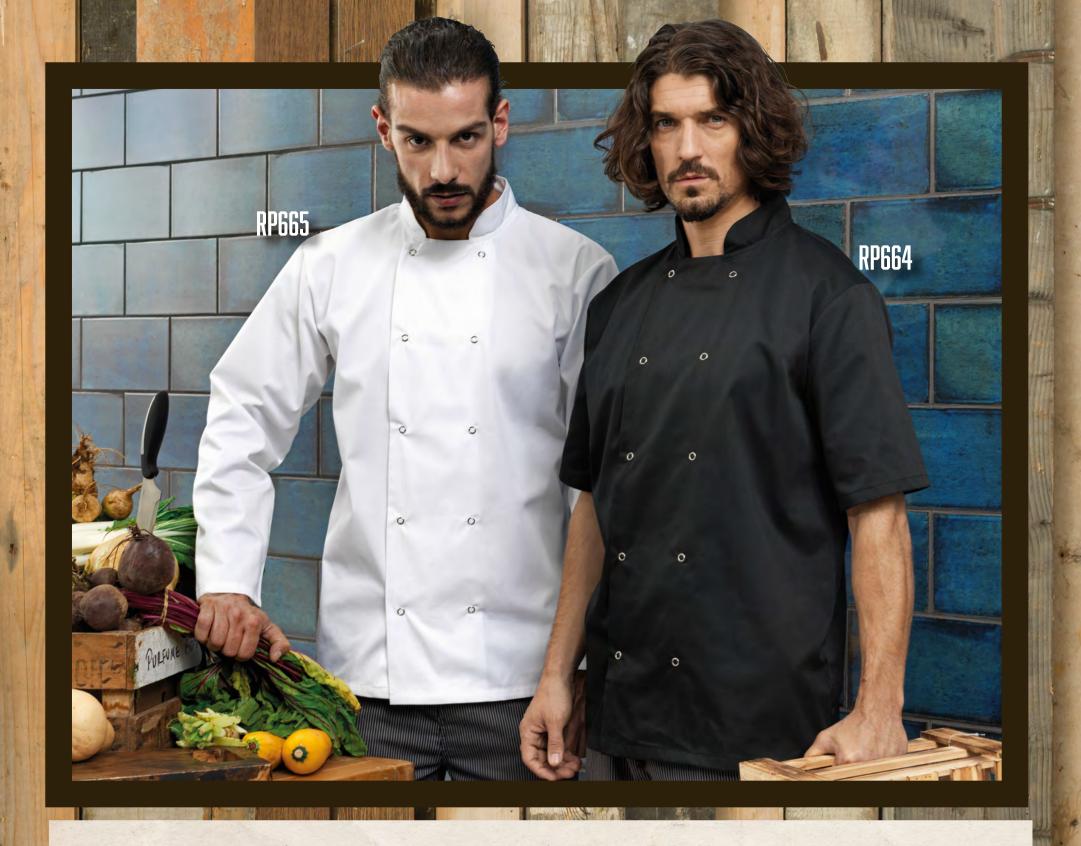

#### RP664 STUDDED FRONT SHORT SLEEVE CHEF'S JACKET

- 65% Polyester, 35% Cotton 6.9oz
- Unisex styling
- Hard wearing and durable Chef's Jacket
- Soft hand feel
- Mandarin collar stand with top stitching
- Ten press stud front fasteners

SIZES: XS, S, M, L, XL, 2XL, 3XL

COLOURS: Black, White

#### RP665 STUDDED FRONT Long Sleeve Chef's Jacket

- 65% Polyester, 35% Cotton 6.9oz
- Unisex styling
- Hard wearing and durable Chef's Jacket
- Soft hand feel
- Mandarin collar stand with top stitching
- Ten press stud front fasteners

SIZES: XS, S, M, L, XL, 2XL, 3XL

COLOURS: Black, White

BLACK

WHITE