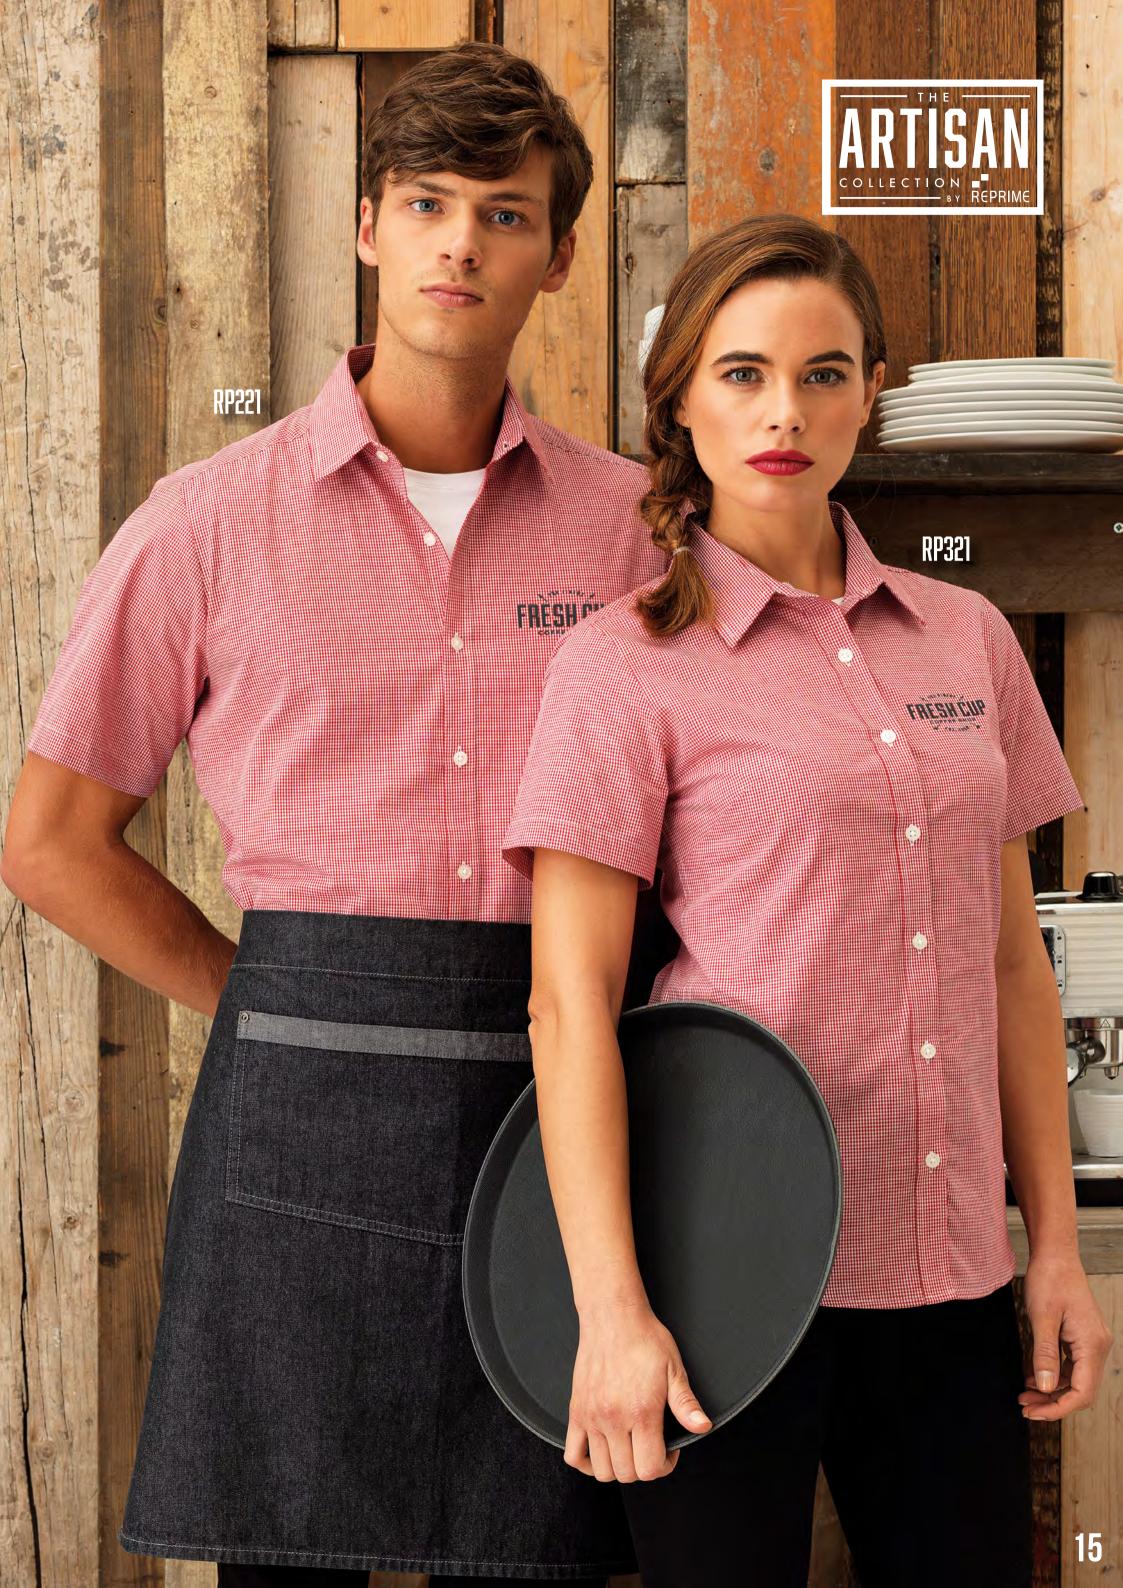

### RP221 MEN'S MICROCHECK GINGHAM SHORT SLEEVE COTTON SHIRT

- 100% Cotton 4.05oz
- Short sleeves
- Semi fitted styling
- Gingham Microcheck pattern
- · Soft collar styling
- · Curved hem line

SIZES: XS, S, M, L, XL, 2XL, 3XL

## RP321 LADIES' MICROCHECK GINGHAM SHORT SLEEVE COTTON SHIRT

- 100% Cotton 4.05oz
- Short sleeves
- Bust and back darts for feminine fit
- Gingham Microcheck pattern
- · Soft collar styling
- Curved hem line