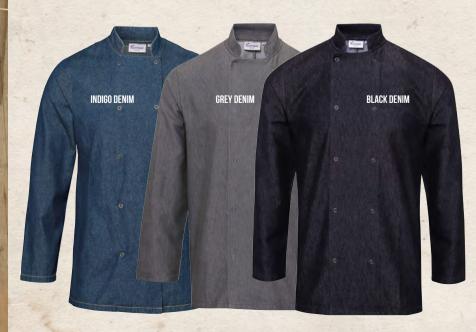

#### **RP660 DENIM CHEF'S JACKET**

- 60% Cotton, 40% Polyester 8.1oz
- Length 34", Width 28"
- Unisex styling
- Soft and breathable
- Mandarin collar stand
- Long sleeves
- Cross-over front fastening
- Ten press stud front fasteners

SIZES: XS, S, M, L, XL, 2XL, 3XL

COLOURS: Indigo Denim, Grey Denim, Black Denim