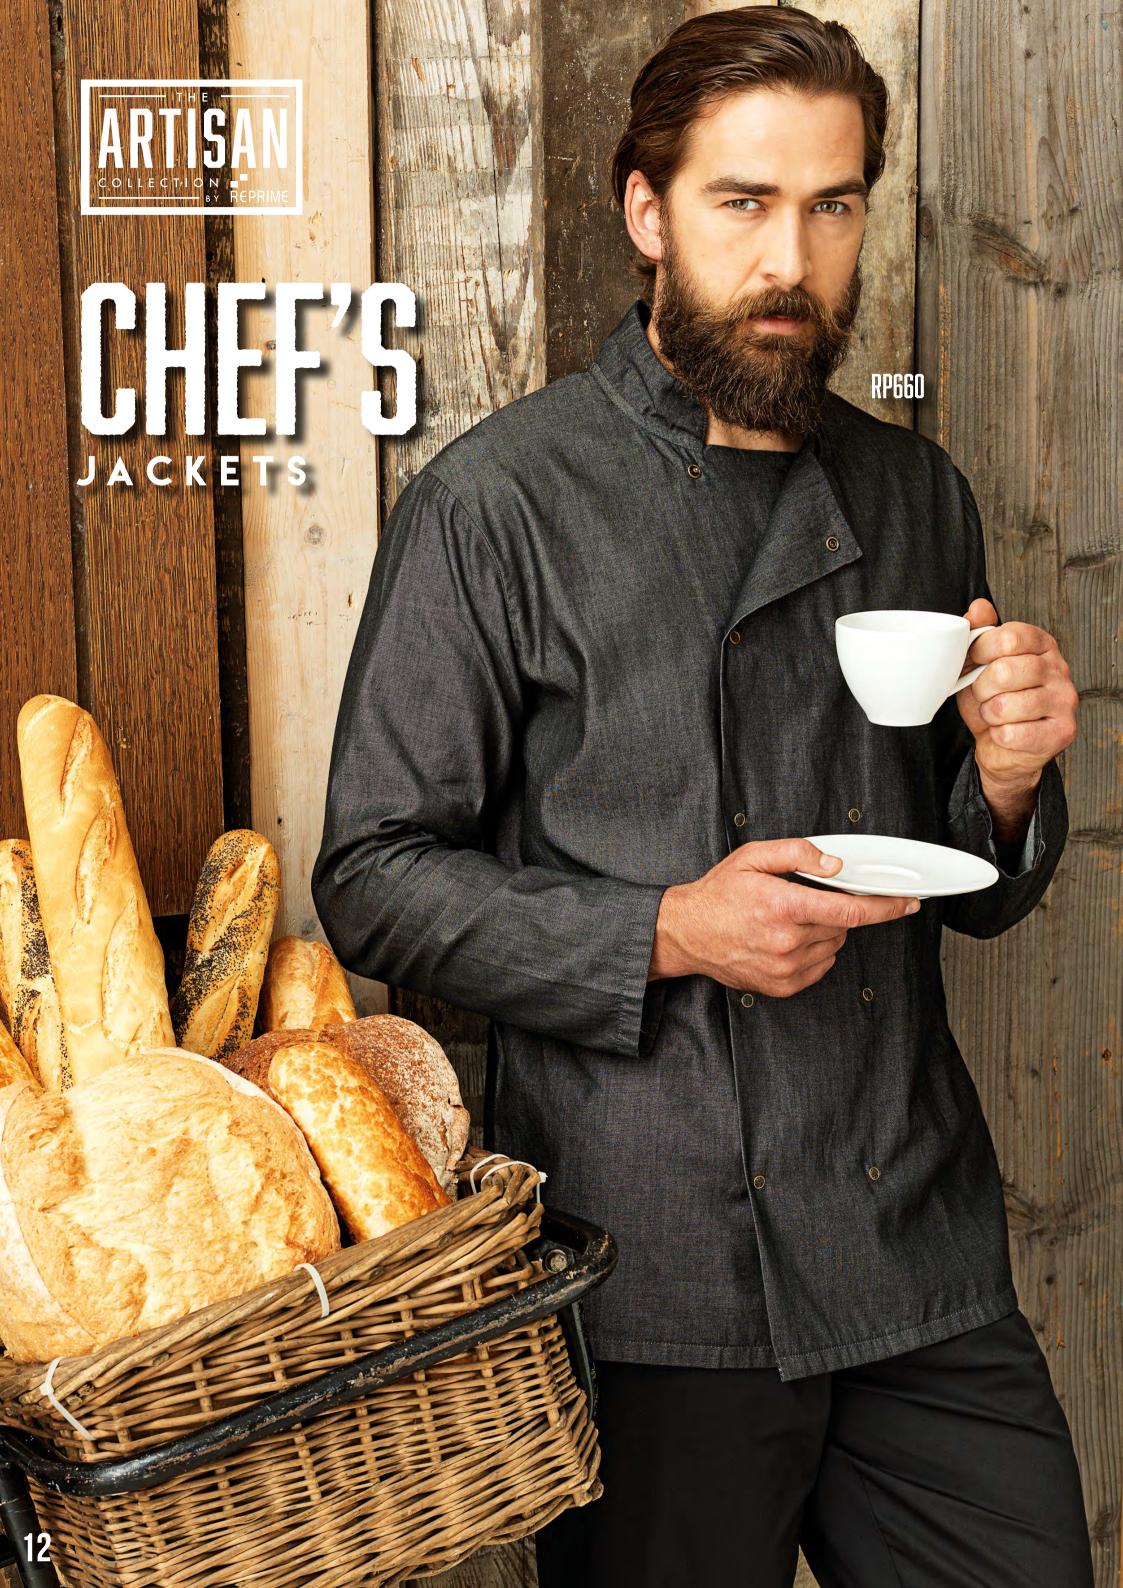

#### **RP660 DENIM CHEF'S JACKET**

- 60% Cotton, 40% Polyester 8.1oz
- Length 34", Width 28"
- Unisex styling
- Soft and breathable
- Mandarin collar stand
- Long sleeves
- Cross-over front fastening
- Ten press stud front fasteners

SIZES: XS, S, M, L, XL, 2XL, 3XL

COLOURS: Indigo Denim, Grey Denim, Black Denim