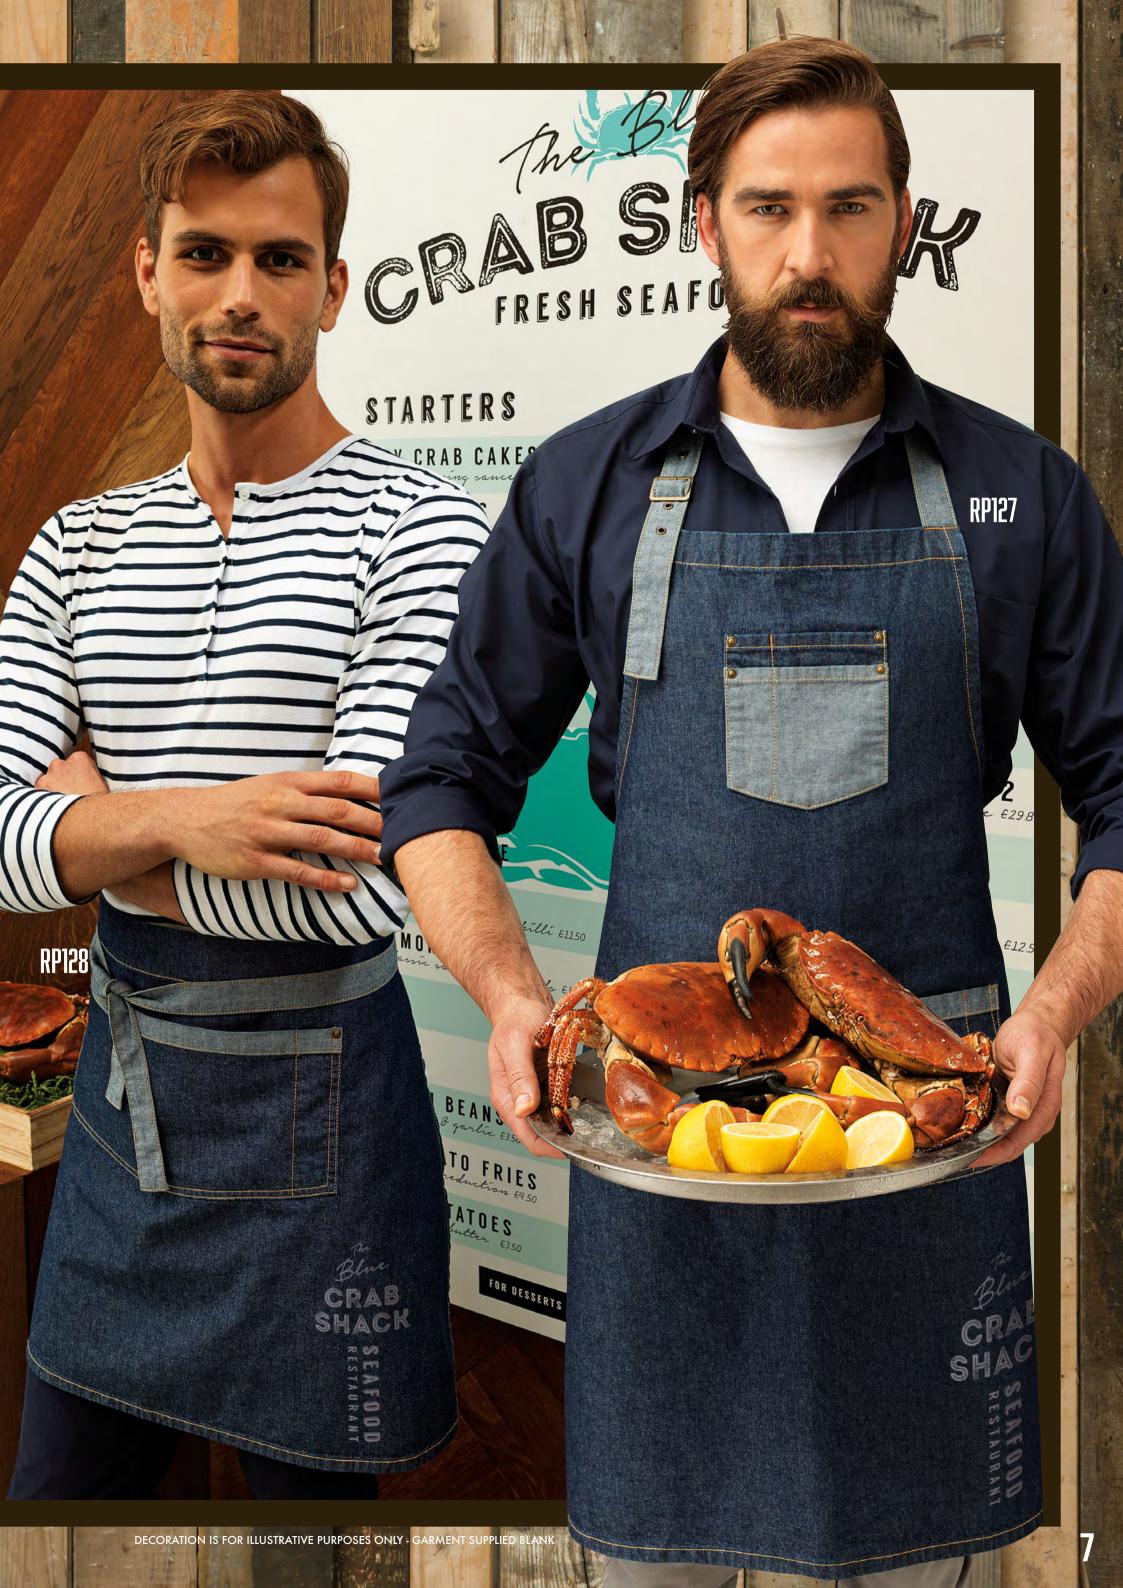

#### RP128 'DOMAIN' CONTRAST DENIM WAIST APRON

- 70% Cotton, 30% Polyester 9.3oz
- Length 20", Width 28"
- 14" wide centre pocket with reverse contrast trim
- Combined pen pocket
- Metal eyelets secure 39" contrast fabric ties

#### RP127 'DOMAIN' CONTRAST DENIM BIB APRON

- 70% Cotton, 30% Polyester 9.3oz
- Length 34", Width 28"
- 14" wide centre pocket with reverse contrast trim
- Combined pen pocket
- Metal eyelets secure 39" contrast fabric ties
- Neckband with gun metal buckle fastening for height adjustment

SIZES: One size

COLOURS: Indigo Denim, Black Denim

**CONTRAST DENIM APRON** 

CONTRAST
JEANS POCKET

CONTRAST TIES
WITH EYELET DETAIL