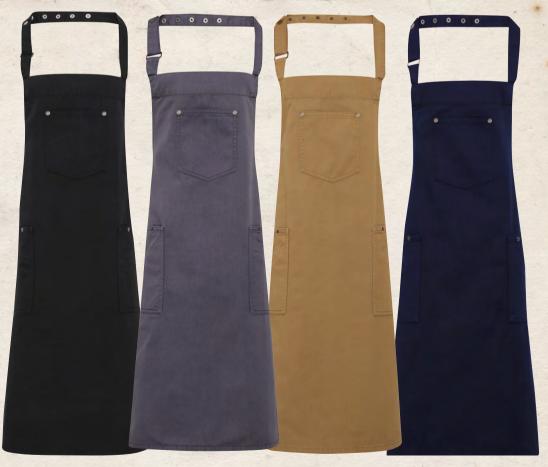

#### RP133 COTTON 'CHINO' WAIST APRON

- 100% Cotton Twill 8.3oz
- Length 13", Width 24"
- 'Chino' style stitched pockets with rivets
- 'Chino' waistband
- False fly detail for design
- Gun metal eyelets secure 35" self fabric ties

SIZES: One size

COLOURS: Black, Steel, Khaki, Navy