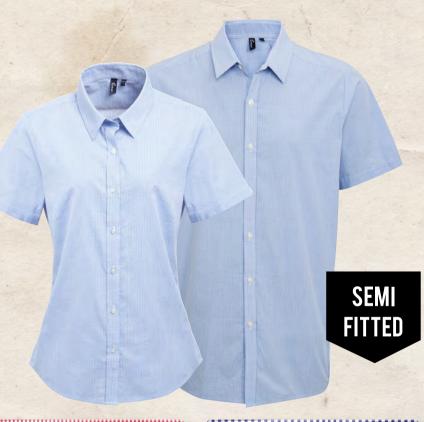

### RP221 MEN'S MICROCHECK GINGHAM SHORT SLEEVE COTTON SHIRT

- 100% Cotton 4.05oz
- Short sleeves
- Semi fitted styling
- Gingham Microcheck pattern
- · Soft collar styling
- · Curved hem line

SIZES: XS, S, M, L, XL, 2XL, 3XL

COLOURS: Red/White, Black/White, Navy/White, Light Blue/White

## RP321 LADIES' MICROCHECK GINGHAM SHORT SLEEVE COTTON SHIRT

- 100% Cotton 4.05oz
- Short sleeves
- Bust and back darts for feminine fit
- Gingham Microcheck pattern
- · Soft collar styling
- Curved hem line

SIZES: XS, S, M, L, XL, 2XL, 3XL

COLOURS: Red/White, Black/White, Navy/White, Light Blue/White

**BLACK/WHITE** 

MICROCHECK