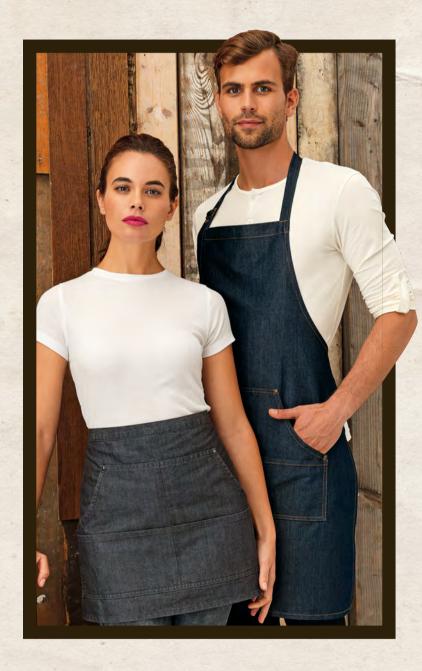

Take a look at our Denim Collection of Aprons embellished with the typical design features from your favourite pair of jeans, or our Chino Aprons that are designed to reflective the latest street styles. Our 'Calibre' Apron adds a certain touch of quality with a heavyweight Cotton Canvas fabric that is soft to touch but tough to perform and is available in eight popular colour ways. All our Aprons are available in full bib and waist styles so you can mix and match for a really playful look.

#### RP125 JEANS STITCH DENIM WAIST APRON

- 70% Cotton, 30% Polyester 9.3oz
- Length 16", Width 31"
- Contrast stitching
- Antique brass and silver rivets
- Four pocket compartments
- 42" self fabric ties

#### RP126 JEANS STITCH DENIM BIB APRON

- 70% Cotton, 30% Polyester 9.3oz
- Length 34", Width 28"
- Contrast stitching
- Antique brass and silver rivets
- Four pocket compartments
- 42" self fabric ties
- Adjustable buckle on neckband for height adjustment