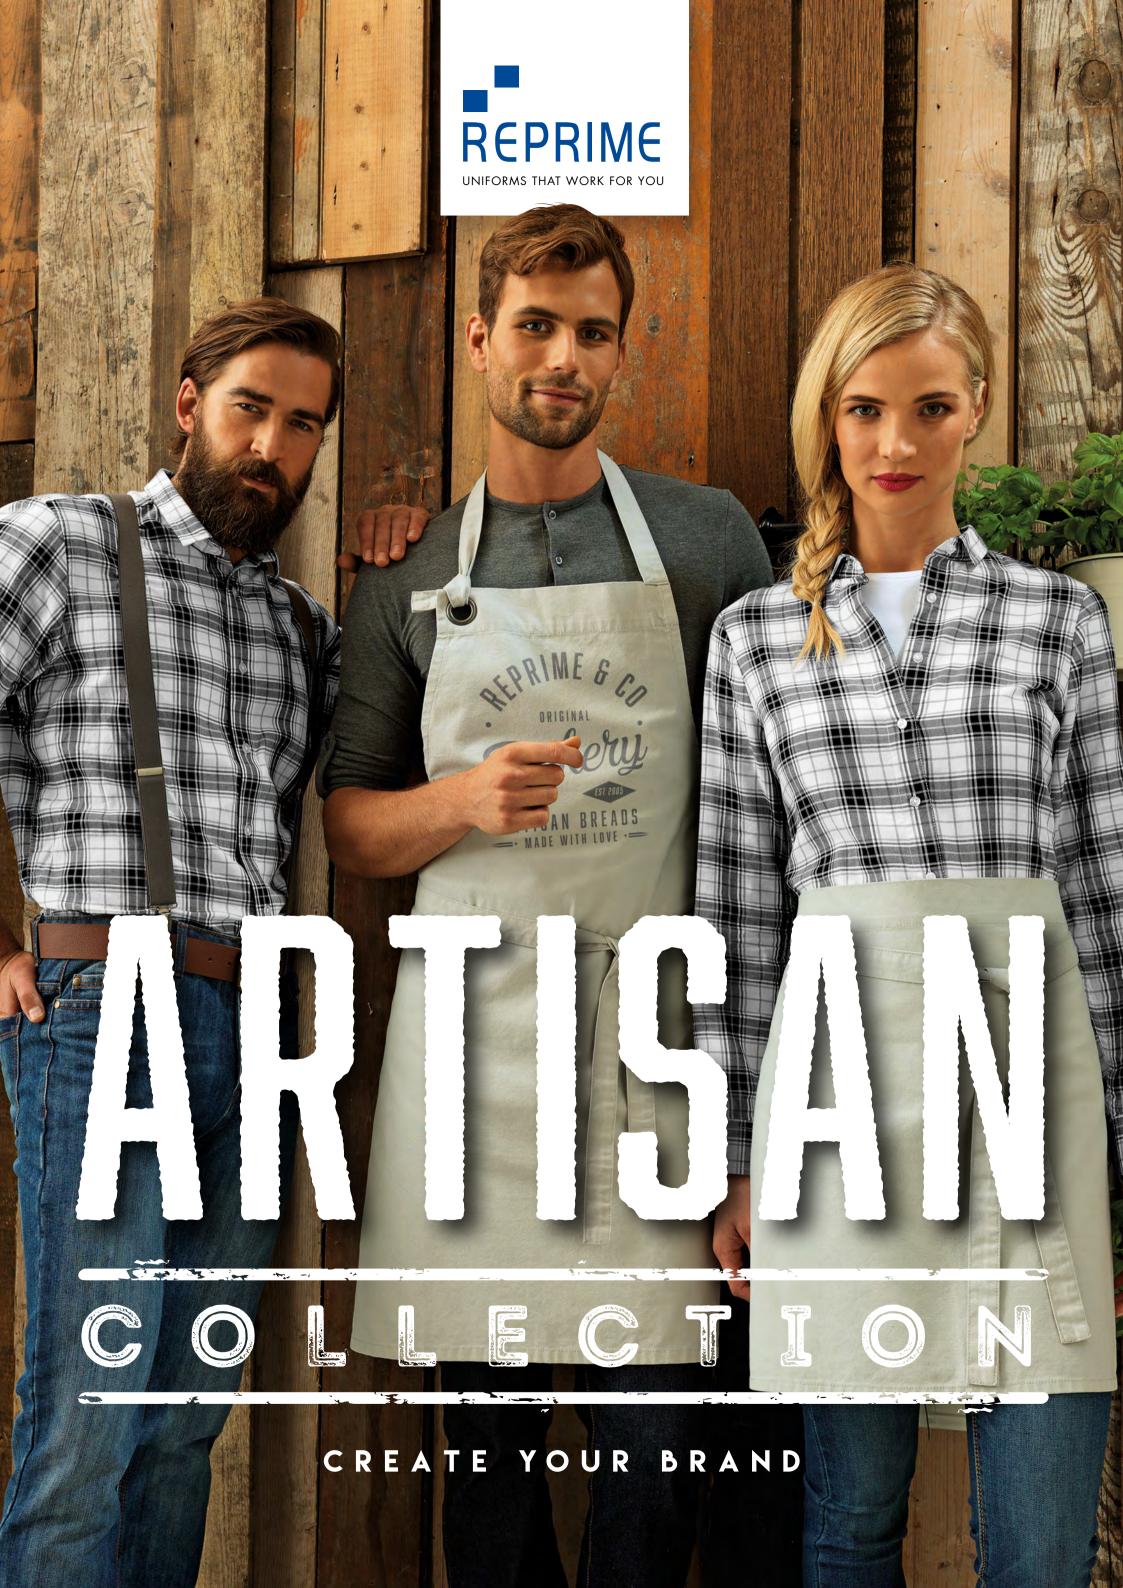

#### HOSPITALITYWEAR SERVED YOUR WAY

ARTISAN'S CHOICE

The Artisan Collection by Reprime has been created for establishments who want their service teams to rock the retro look with an authentic vintage vibe. Key hospitality styles have been crafted using beautiful fabrics and textures which can be mixed and matched to achieve a professional image at the front of house.

Take a look at our Denim Collection of Aprons embellished with the typical design features from your favourite pair of jeans, or our Chino Aprons that are designed to reflective the latest street styles. Our 'Calibre' Apron adds a certain touch of quality with a heavyweight Cotton Canvas fabric that is soft to touch but tough to perform and is available in eight popular colour ways. All our Aprons are available in full bib and waist styles so you can mix and match for a really playful look.

You need to give consideration to what is going to be worn on top to offset your individual Artisan look. Our lumberjack inspired 'Mulligan' shirt can be worn long sleeved, or for a more casual look- with the sleeves rolled up and fastened securely on the upper arm. Made from 100% Cotton with a hearty checkered pattern across four colour ways, these styles will give your front-of-house teams a big personality! Maybe you'd like to 'go for Gingham' with our Microcheck shirts, available in a

vibrant colour palette to accompany your choice of Apron.

Over in the kitchen you can continue the vintage vibe with chef and the team sporting Denim Chef's Jackets. Three classic shades of cotton rich denim are complemented by the more traditional Black and White styles to ensure that chef looks like the dish of the day!

Appeal

Cotton Mulligan Shirt (pg.18) teamed with our 'Calibre' Canvas Cotton Apron (pg.10) Service

Jeans Stitch Denim Apron (pg 4) paired with our Gingham Microcheck Shirt (pg 16) AT THE Bar

Contrasting Microchecks (pg 16) with contrasting shades of Denim (pg 6) Chic