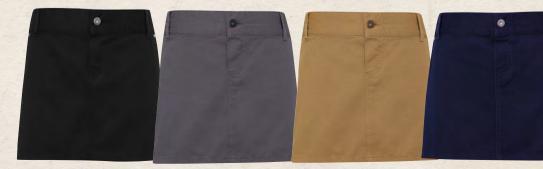

#### RP133 COTTON 'CHINO' WAIST APRON

- 100% Cotton Twill 8.3oz
- Length 13", Width 24"
- 'Chino' style stitched pockets with rivets
- 'Chino' waistband
- False fly detail for design
- Gun metal eyelets secure 35" self fabric ties

SIZES: One size

COLOURS: Black, Steel, Khaki, Navy