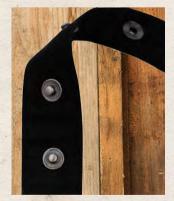

#### RP350 'MULLIGAN' CHECK - LADIES' LONG SLEEVE COTTON SHIRT

- 100% Cotton yarn dyed Poplin 4.05oz
- Semi fitted styling
- Bust and back darts for feminine fit
- Contrast checked pattern
- Narrow soft collar
- Roll sleeve option with button and tab fastening on upper arm
- Single button cuff and sleeve guard for long sleeve styling
- Curved hem line

SIZES: XS, S, M, L, XL, 2XL

COLOURS: Red/Navy, Camel/Navy, Steel/Black, White/Navy

STEEL/BLACK WHITE/NAVY

> **SEMI FITTED**

DECORATION IS FOR ILLUSTRATIVE PURPOSES ONLY - GARMENT SUPPLIED BLANK