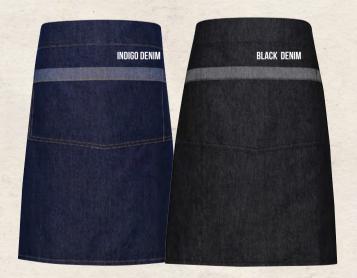

#### RP125 JEANS STITCH DENIM WAIST APRON

- 70% Cotton, 30% Polyester 9.3oz
- Length 16", Width 31"
- Contrast stitching
- Antique brass and silver rivets
- Four pocket compartments
- 42" self fabric ties

SIZES: One size

COLOURS: Indigo Denim, Black Denim