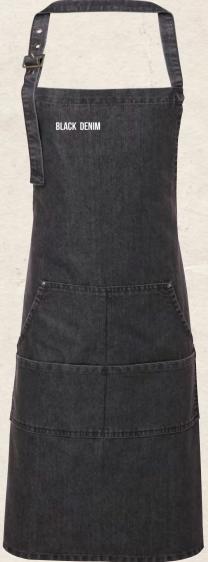

#### RP125 JEANS STITCH DENIM WAIST APRON

- 70% Cotton, 30% Polyester 9.3oz
- Length 16", Width 31"
- Contrast stitching
- Antique brass and silver rivets
- Four pocket compartments
- 42" self fabric ties

SIZES: One size

COLOURS: Indigo Denim, Black Denim