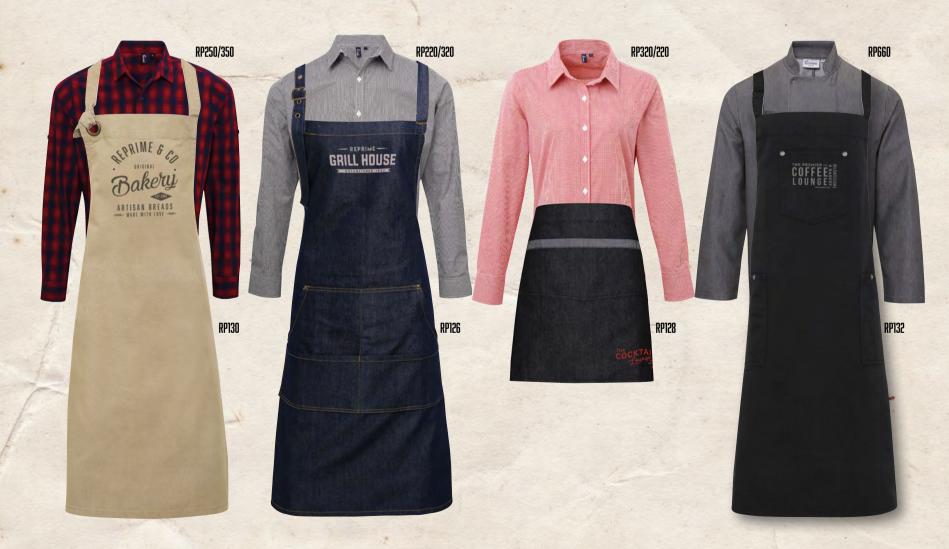

Appeal

Cotton Mulligan Shirt (pg.18) teamed with our 'Calibre' Canvas Cotton Apron (pg.10) Service

Jeans Stitch Denim Apron (pg 4) paired with our Gingham Microcheck Shirt (pg 16) AT THE Bar

Contrasting Microchecks (pg 16) with contrasting shades of Denim (pg 6) Chic

Denim Chef's Jacket (pg 12) with our 'Chino' Bib Apron (pg 8) THF

#### RP125 JEANS STITCH DENIM WAIST APRON

- 70% Cotton, 30% Polyester 9.3oz
- Length 16", Width 31"
- Contrast stitching
- Antique brass and silver rivets
- Four pocket compartments
- 42" self fabric ties

#### RP126 JEANS STITCH DENIM BIB APRON

- 70% Cotton, 30% Polyester 9.3oz
- Length 34", Width 28"
- Contrast stitching
- Antique brass and silver rivets
- Four pocket compartments
- 42" self fabric ties
- Adjustable buckle on neckband for height adjustment

#### RP128 'DOMAIN' CONTRAST DENIM WAIST APRON

- 70% Cotton, 30% Polyester 9.3oz
- Length 20", Width 28"
- 14" wide centre pocket with reverse contrast trim
- Combined pen pocket
- Metal eyelets secure 39" contrast fabric ties

#### RP127 'DOMAIN' CONTRAST DENIM BIB APRON

- 70% Cotton, 30% Polyester 9.3oz
- Length 34", Width 28"
- 14" wide centre pocket with reverse contrast trim
- Combined pen pocket
- Metal eyelets secure 39" contrast fabric ties
- Neckband with gun metal buckle fastening for height adjustment

#### RP132 COTTON 'CHINO' BIB APRON

- 100% Cotton Twill 8.3oz
- Length 34", Width 28"
- 'Chino' style stitched pockets with rivets
- Top centre pocket
- Neckband with buckle and adjustable snap button fastening
- Gun metal eyelets secure 35" self fabric ties

#### **RP660 DENIM CHEF'S JACKET**

- 60% Cotton, 40% Polyester 8.1oz
- Length 34", Width 28"
- Unisex styling
- Soft and breathable
- Mandarin collar stand
- Long sleeves
- Cross-over front fastening
- Ten press stud front fasteners