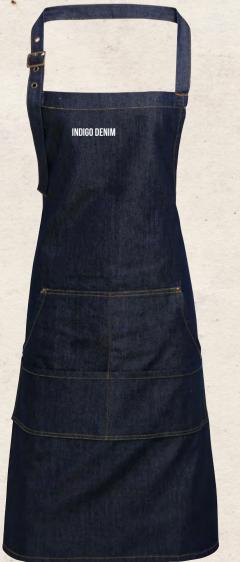

#### RP126 JEANS STITCH DENIM BIB APRON

- 70% Cotton, 30% Polyester 9.3oz
- Length 34", Width 28"
- Contrast stitching
- Antique brass and silver rivets
- Four pocket compartments
- 42" self fabric ties
- Adjustable buckle on neckband for height adjustment

SIZES: One size

COLOURS: Indigo Denim, Black Denim