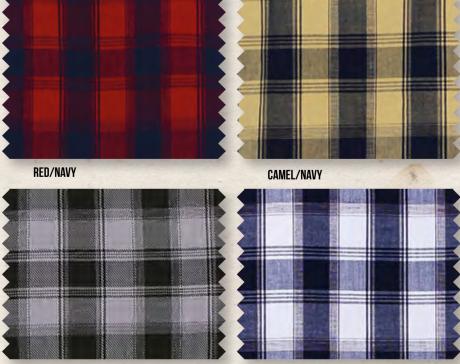

### **LONG SLEEVE COTTON SHIRT**

- 100% Cotton yarn dyed Poplin 4.05oz
- Semi fitted styling
- Contrast checked pattern
- Narrow soft collar
- Roll sleeve option with button and tab fastening on
- Single button cuff and sleeve guard for long sleeve styling
- Curved hem line

SIZES: S, M, L, XL, 2XL, 3XL

COLOURS: Red/Navy, Camel/Navy, Steel/Black, White/Navy

#### RP350 'MULLIGAN' CHECK - LADIES' LONG SLEEVE COTTON SHIRT

- 100% Cotton yarn dyed Poplin 4.05oz
- Semi fitted styling
- Bust and back darts for feminine fit
- Contrast checked pattern
- Narrow soft collar
- Roll sleeve option with button and tab fastening on upper arm
- Single button cuff and sleeve guard for long sleeve styling
- Curved hem line

SIZES: XS, S, M, L, XL, 2XL

COLOURS: Red/Navy, Camel/Navy, Steel/Black, White/Navy

STEEL/BLACK WHITE/NAVY

> **SEMI FITTED**

DECORATION IS FOR ILLUSTRATIVE PURPOSES ONLY - GARMENT SUPPLIED BLANK