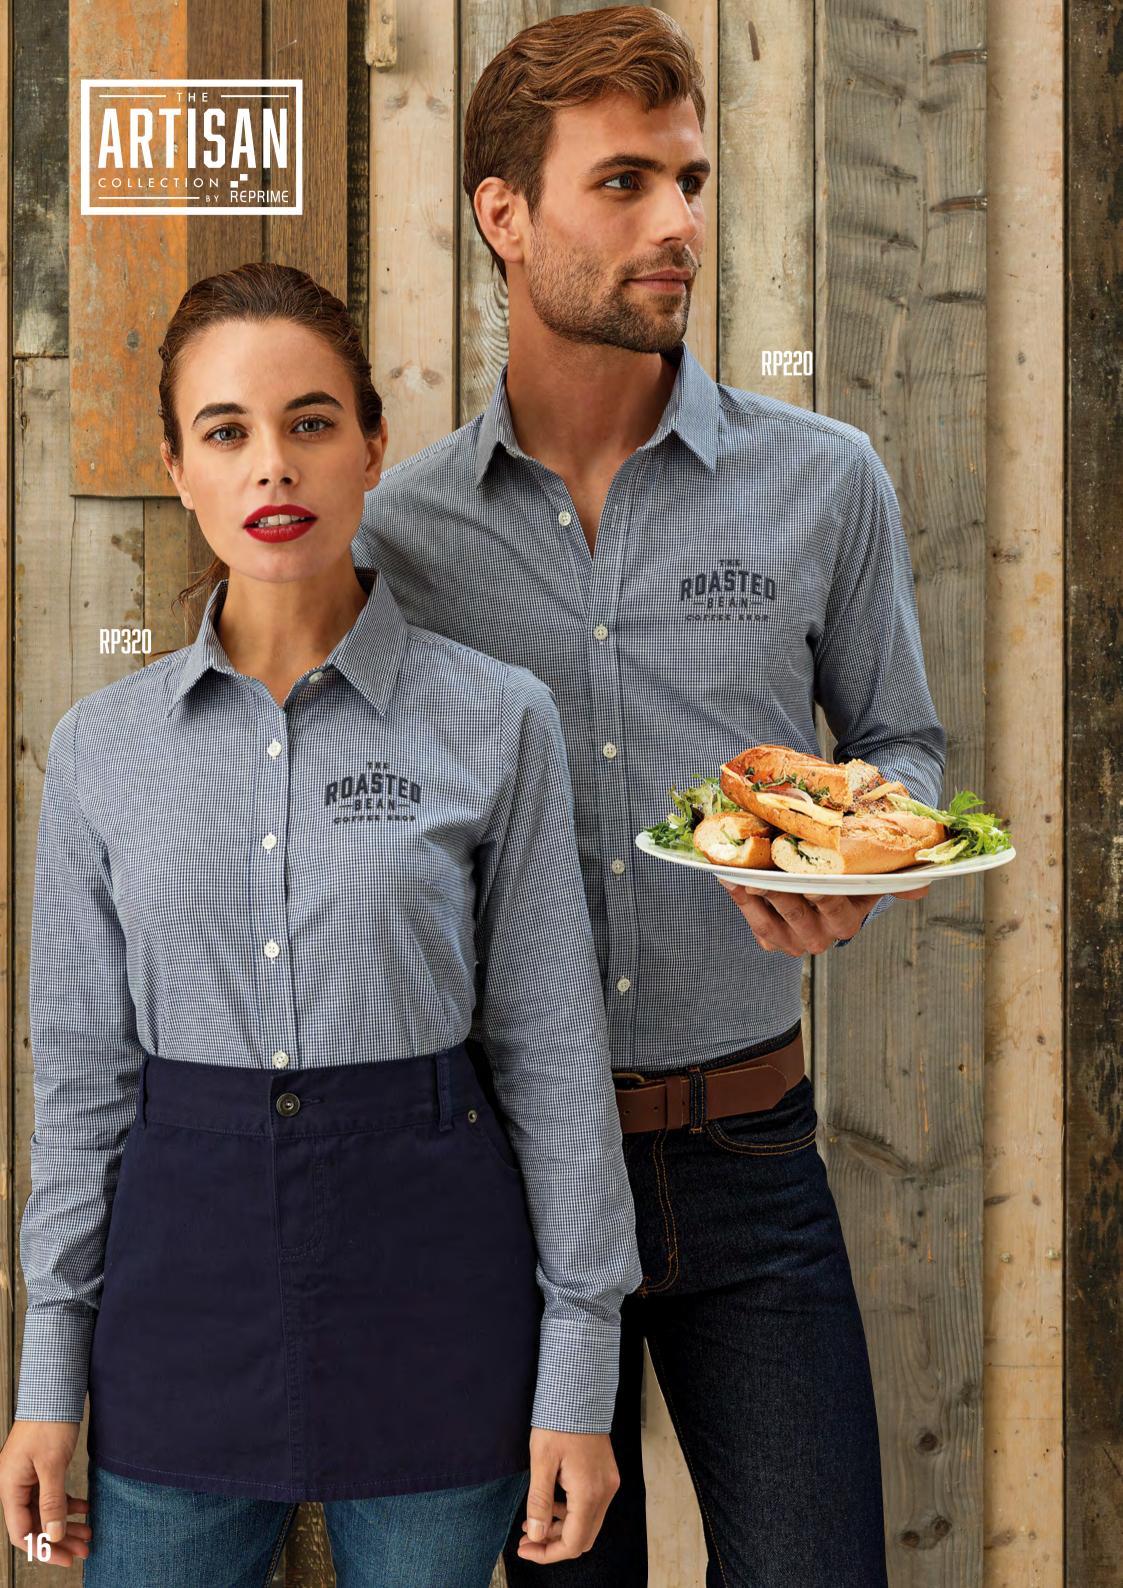

You need to give consideration to what is going to be worn on top to offset your individual Artisan look. Our lumberjack inspired 'Mulligan' shirt can be worn long sleeved, or for a more casual look- with the sleeves rolled up and fastened securely on the upper arm. Made from 100% Cotton with a hearty checkered pattern across four colour ways, these styles will give your front-of-house teams a big personality! Maybe you'd like to 'go for Gingham' with our Microcheck shirts, available in a

vibrant colour palette to accompany your choice of Apron.

Over in the kitchen you can continue the vintage vibe with chef and the team sporting Denim Chef's Jackets. Three classic shades of cotton rich denim are complemented by the more traditional Black and White styles to ensure that chef looks like the dish of the day!

## RP220 MEN'S MICROCHECK GINGHAM LONG SLEEVE COTTON SHIRT

- 100% Cotton 4.05oz
- Long sleeves with two button cuff
- Sleeve guard
- Semi fitted styling
- Gingham Microcheck pattern
- Soft collar styling
- Curved hem line

### RP321 LADIES' MICROCHECK GINGHAM LONG SLEEVE COTTON SHIRT

- 100% Cotton 4.05oz
- Long sleeves with two button cuff
- Sleeve guard
- Bust and back darts for feminine fit
- Gingham Microcheck pattern
- Soft collar styling
- Curved hem line